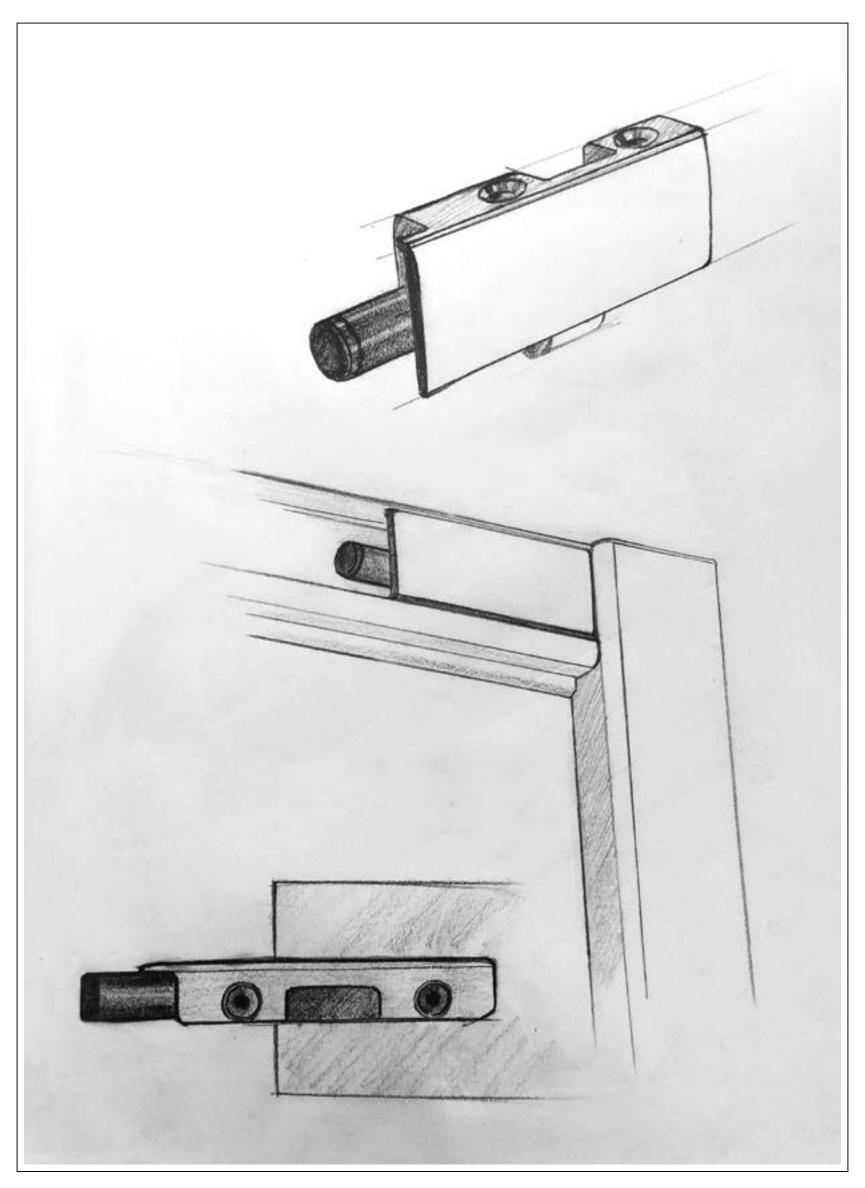

**SOLID METAL CHROME PLATED HINGES** - The hinges are countersunk internally to the glass providing a flat surface facilitating ease of cleaning. Smooth surface curvature complements the ETO handle design creating a beautiful contemporary aesthetic.

CUSHION CLOSE - A black piston with rubberised head concealed inside a chrome plated housing brings the door to a controlled and gentle stop.

ETO HANDLE - A solid metal chrome plated handle which offers a beautifully precise and understated design with an integrated towel hook. Smooth sleek curvature envelops every surface, creating a truly ergonomic and tactile experience.