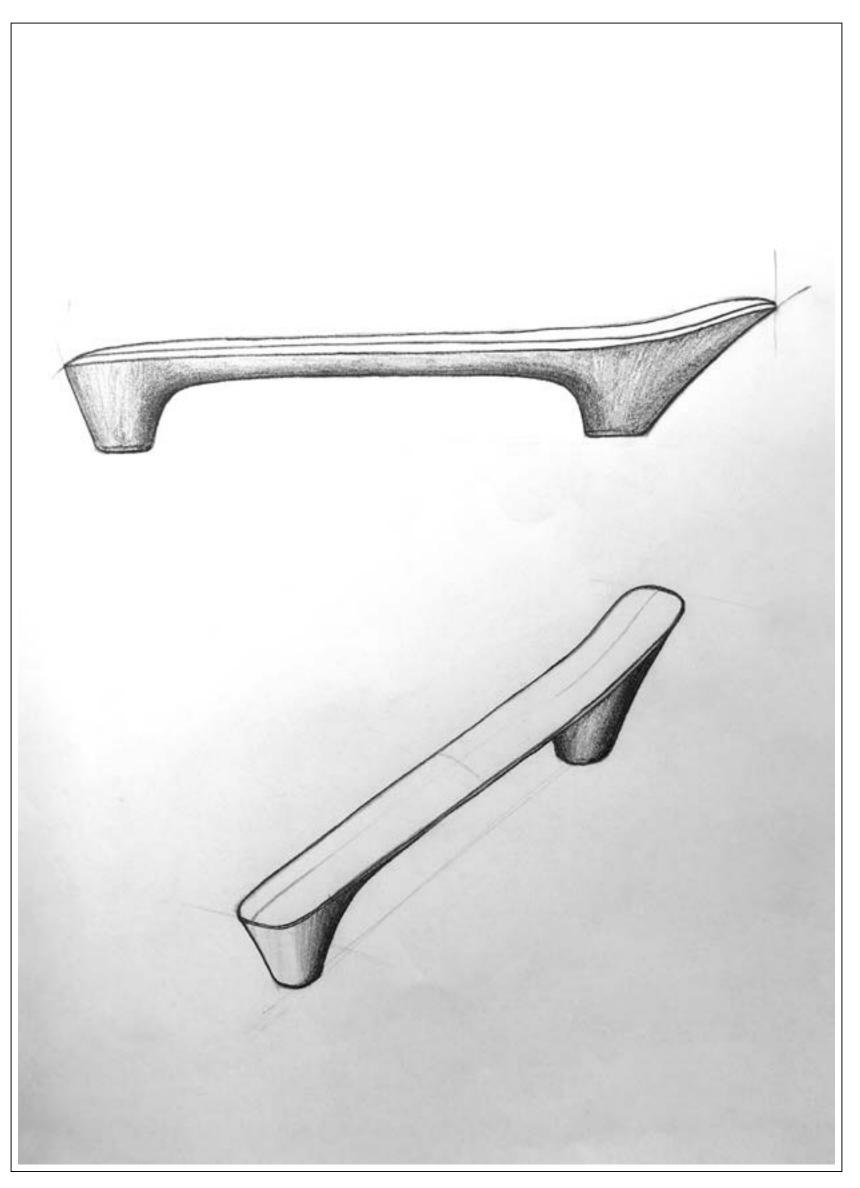

CUSHION CLOSE - A black piston with rubberised head concealed inside a chrome plated housing brings the door to a controlled and gentle stop.

ETO HANDLE - A solid metal chrome plated handle which offers a beautifully precise and understated design with an integrated towel hook. Smooth sleek curvature envelops every surface, creating a truly ergonomic and tactile experience.