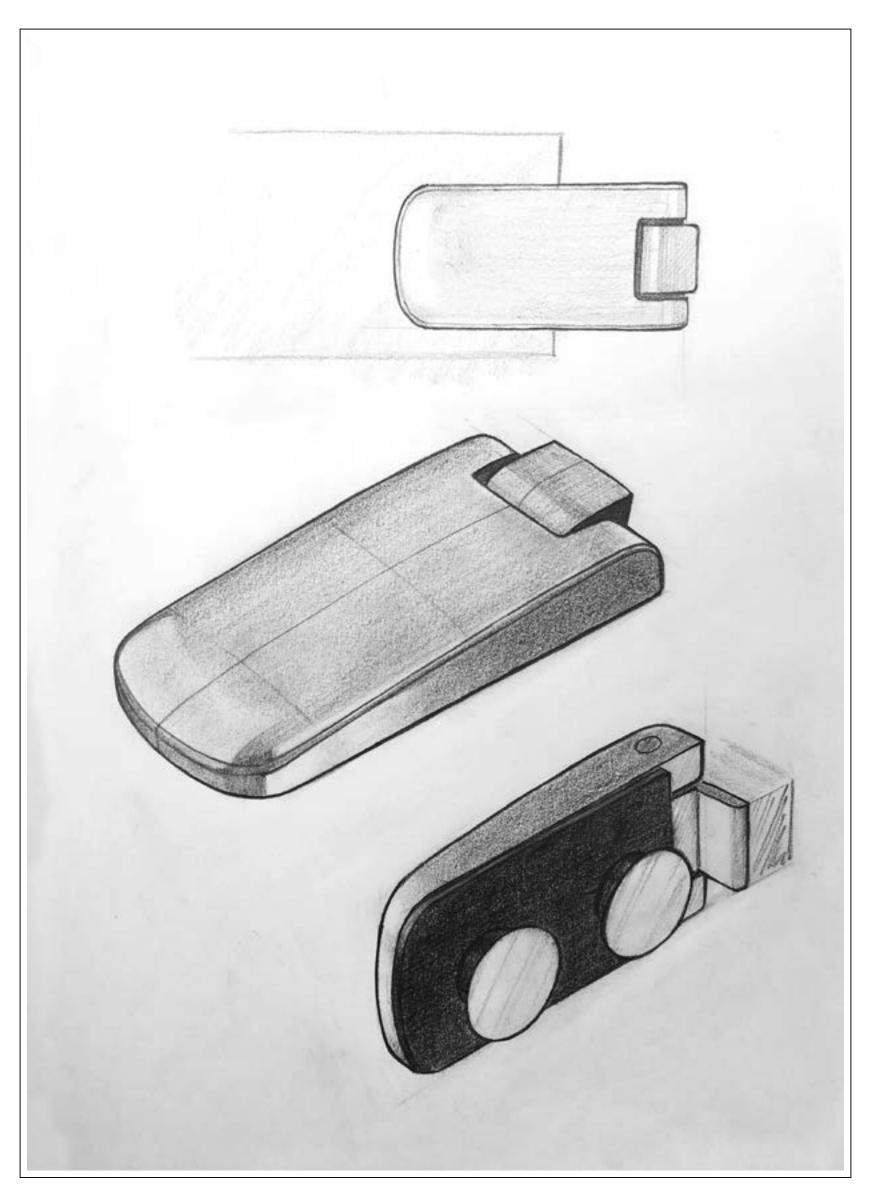

CUSHION CLOSE - A black piston with rubberised head concealed inside a chrome plated housing brings the door to a controlled and gentle stop.

ETO HANDLE - A solid metal chrome plated handle which offers a beautifully precise and understated design with an integrated towel hook. Smooth sleek curvature envelops every surface, creating a truly ergonomic and tactile experience.